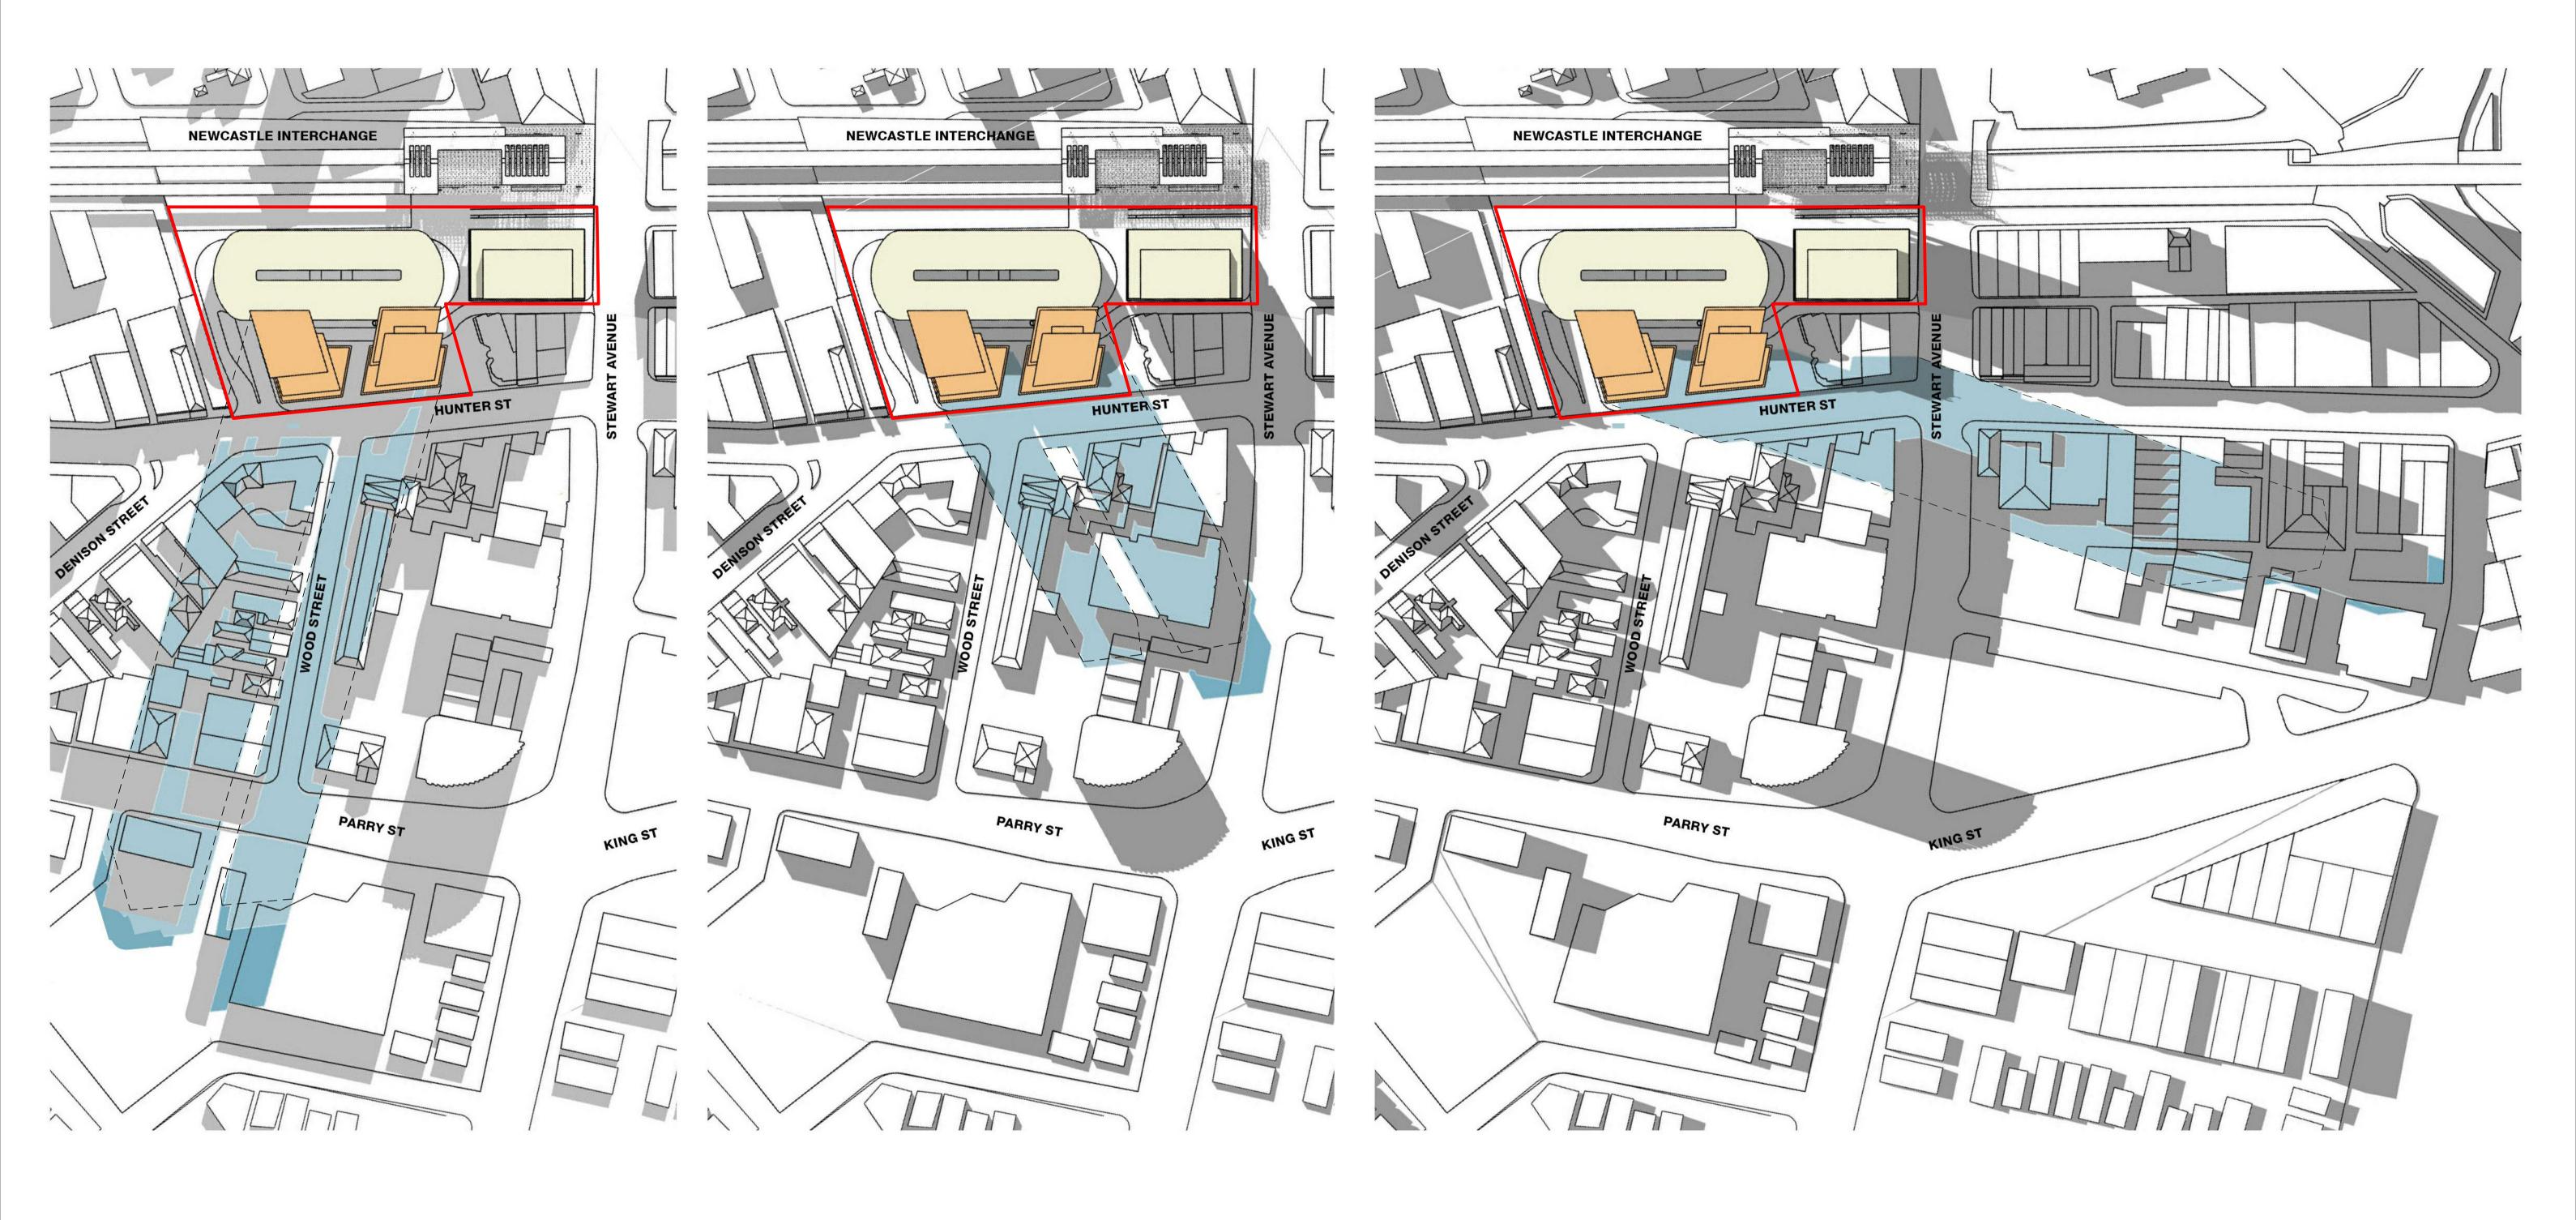

## THE STORE 854 HUNTER STREET, NEWCASTLE

## Shadow Study June 21 Check all dimensions and site conditions prior to commencement of a

Check all dimensions and site conditions prior to commencement of any work, the purchase or ordering of any materials, fittings, plant, services or equipment and the preparation of shop drawings and or the fabrication of any components.